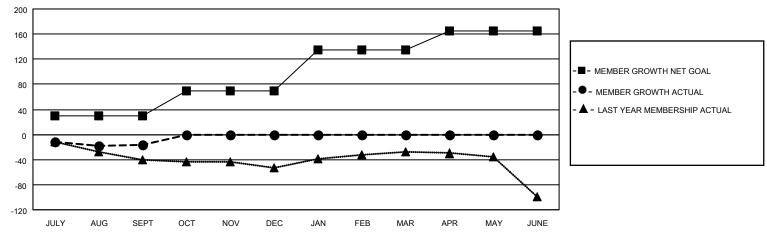

## GOALS AND ACTUAL MEMBERS CUMULATIVE

| DROPPED CLUBS: 2 |    | 11 CLUBS OF 50 ADDED 1 OR MORE NEW MEMBERS | GENDER DISTRIBUTION        |              |     |
|------------------|----|--------------------------------------------|----------------------------|--------------|-----|
|                  |    | INEV WEWBERG                               | MALE                       | 745 (62.92%) |     |
|                  |    |                                            | FEMALE                     | 439 (37.08%) |     |
| DROPPED MEMBERS  |    |                                            |                            |              |     |
| DECEASED         | 9  | CLICK HERE FOR CUMULATIVE                  | TOTAL FAMILY UNIT MEMBERS  |              | 312 |
| CLUB CANCELLED   | 0  | MEMBERSHIP DATA                            | FAMILY MEMBERS PAYING HALF |              |     |
| OTHER            | 30 |                                            |                            |              | 161 |
| TOTAL            | 39 |                                            | DOLS                       |              |     |

## MONTHLY MEMBERSHIP PROGRESS REPORT

LOCATION ONTARIO District A 3 Results as of: 9/30/2020

| Clubs         |               |             |               | Members               |                        |                         |                                                    |  |
|---------------|---------------|-------------|---------------|-----------------------|------------------------|-------------------------|----------------------------------------------------|--|
|               | RESULTS FOR   | R 2020-2021 |               | RESULTS FOR 2020-2021 |                        |                         |                                                    |  |
| QUARTER       | NEW CLUB GOAL | NEW CLUBS   | DROPPED CLUBS | QUARTER MEME          | BER GROWTH NET<br>GOAL | MEMBER GROWTH<br>ACTUAL | DROPPED<br>MEMBERS ACTUAL<br>(including transfers) |  |
| JULY/AUG/SEPT | 1             | 0           | 2             | JULY/AUG/SEPT         | 30                     | 32                      | 39                                                 |  |
| OCT/NOV/DEC   | 0             | 0           | 0             | OCT/NOV/DEC           | 40                     | 0                       | 0                                                  |  |
| JAN/FEB/MAR   | 0             | 0           | 0             | JAN/FEB/MAR           | 65                     | 0                       | 0                                                  |  |
| APR/MAY/JUNE  | 1             | 0           | 0             | APR/MAY/JUNE          | 30                     | 0                       | 0                                                  |  |