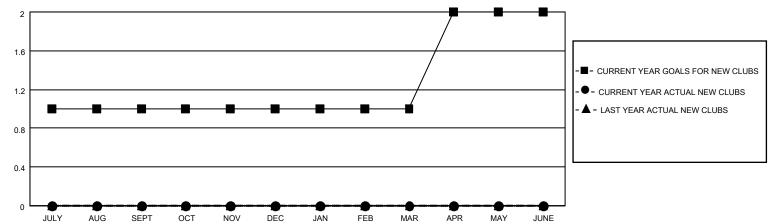

## GOALS AND ACTUAL NEW CLUBS CUMULATIVE

## MONTHLY MEMBERSHIP PROGRESS REPORT

LOCATION ONTARIO District A 3 Results as of: 9/30/2020

| Clubs         |               |             |               | Members               |                        |                         |                                                    |  |
|---------------|---------------|-------------|---------------|-----------------------|------------------------|-------------------------|----------------------------------------------------|--|
|               | RESULTS FOR   | R 2020-2021 |               | RESULTS FOR 2020-2021 |                        |                         |                                                    |  |
| QUARTER       | NEW CLUB GOAL | NEW CLUBS   | DROPPED CLUBS | QUARTER MEME          | BER GROWTH NET<br>GOAL | MEMBER GROWTH<br>ACTUAL | DROPPED<br>MEMBERS ACTUAL<br>(including transfers) |  |
| JULY/AUG/SEPT | 1             | 0           | 2             | JULY/AUG/SEPT         | 30                     | 32                      | 39                                                 |  |
| OCT/NOV/DEC   | 0             | 0           | 0             | OCT/NOV/DEC           | 40                     | 0                       | 0                                                  |  |
| JAN/FEB/MAR   | 0             | 0           | 0             | JAN/FEB/MAR           | 65                     | 0                       | 0                                                  |  |
| APR/MAY/JUNE  | 1             | 0           | 0             | APR/MAY/JUNE          | 30                     | 0                       | 0                                                  |  |